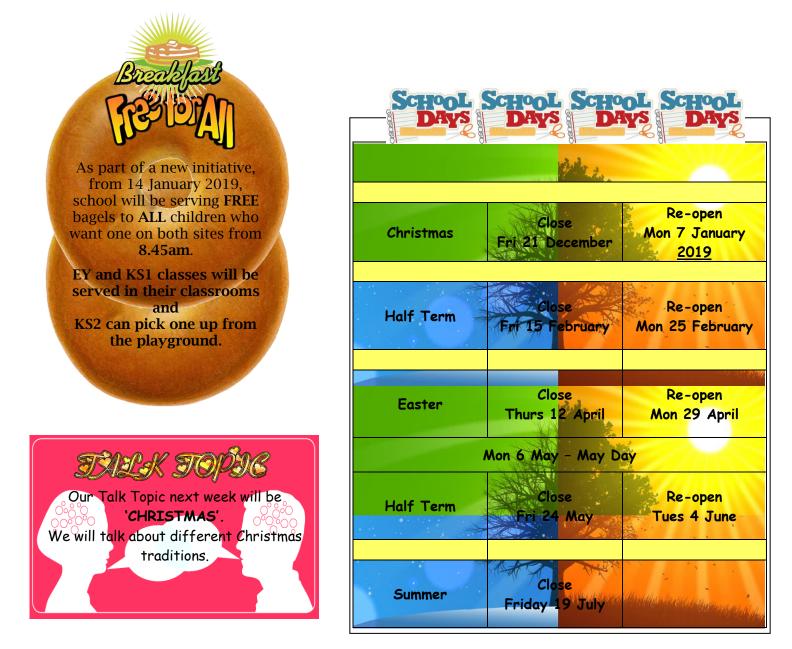

|             |     |

At EYFS concerts all young children are welcome. This is also true for Dress Rehearsals for KS1 and KS2. Afternoon concerts for KS1 and Evening Concerts for KS2 will be ticket only (FREE) for <u>over 14s only two</u> <u>tickets per child</u>. Extra tickets available on request. During the KS2 concerts in the evening, a crèche will <u>be available for children under 14.</u> <u>TICKETS AVAILABLE FROM THE SCHOOL OFFICE.</u> KS2 children can bring electrical items – with parents' consent - **but no phones or photo/recording devices.** 



A reminder that next Friday, the last day of term, is party day. We recommend that children wear uniform but bring a change of clothing in order to protect their party clothes. However, we will leave it to parents' discretion.









Next term we have class assemblies on Friday mornings <u>9.05am</u> - all welcome. They are as follows:

| Class     | Date               | Class                                    |
|-----------|--------------------|------------------------------------------|
| 4C & 4W   | 25 January         | 2C & 2O                                  |
| 5B & 5H   | 8 February         | 6C & 6T                                  |
| 1W/R & 1C | 29 March           | 3H & 3T                                  |
|           | 4C & 4W<br>5B & 5H | 4C & 4W 25 January<br>5B & 5H 8 February |