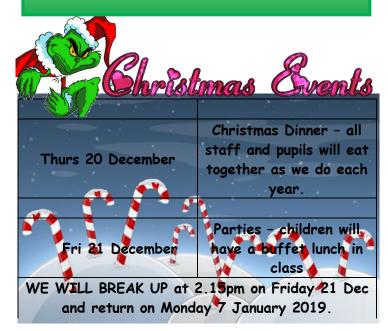

A reminder that next Friday, the last day of term, is party day. We recommend that children wear uniform but bring a change of clothing in order to protect their party clothes. However, we will leave it to parents' discretion.