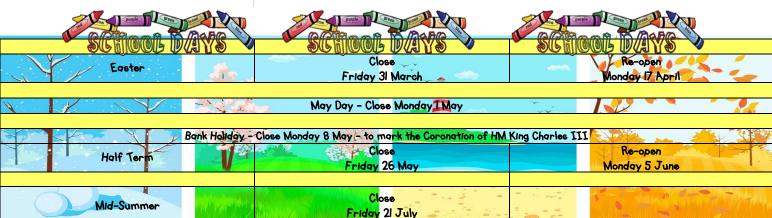

ASHES**

We have had a series of meetings in the last 3 weeks about our re-build. The planning application has been submitted and we are very happy with the design! You can view an artists impression of how our Upper Site will look if you visit our Upper Site reception foyer.



n<mark>sent for your children to be featured.</mark>
Thank you.



The forecast for next week is for cold weather with snow forecast. We will always try to keep school open and will also ensure that grounds and paths are safe. Please ensure you check the App for updates and wrap up!



Thank you to all parent and carers who completed surveys on Parents' Evening. The results were so heartening and we will publish them on our website but of all the respondents EVERY one would recommend Ash Green to another parent!









HEALTHY BREAKFAST & HOT LUNCH INCLUDED