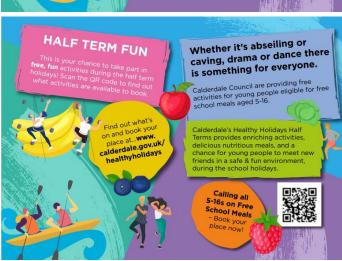

| Class 2W  | Yorkshire Wildlife Park  |
| THE PERSON OF TH |           | **                       |





REMINDER

We break up for half bern next Friday 26 May

And return on Monday 5 June.

















The club runs every 2<sup>nd</sup> and 4<sup>th</sup> Tuesday of the month.

From 12.30 to 2.30pm

For only £2 you get three games of bingo, tea and coffee and most importantly... CAKE!

No need to book, just turn up...