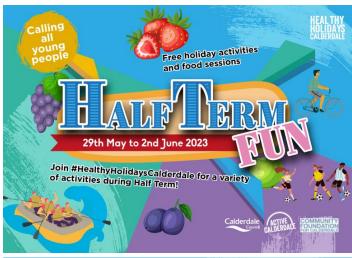

| Class 2W  | Yorkshire Wildlife Park  |
| THE PERSON OF TH |           | **                       |





REMINDER

We break up for half bern next Friday 26 May

And return on Monday 5 June.

















The club runs every 2<sup>nd</sup> and 4<sup>th</sup> Tuesday of the month.

From 12.30 to 2.30pm

For only £2 you get three games of bingo, tea and coffee and most importantly... CAKE!

No need to book, just turn up...