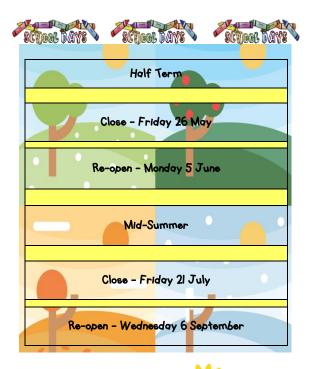

REMINDER

We break up for half bern next Friday 26 May

And return on Monday 5 June.

The club runs every 2<sup>nd</sup> and 4<sup>th</sup> Tuesday of the month.

From 12.30 to 2.30pm

For only £2 you get three games of bingo, tea and coffee and most importantly... CAKE!